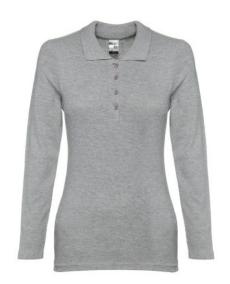

# **Specification**

Long-sleeved polo for women in piquč 100% carded cotton (210 g/m²) (colour 183: 85% cotton/15% viscose). Rib collar reinforced with piquč knit ribbon. Contains reinforced placket with 4 matching colour buttons (extra button inserted in the inner seam). Piece cut and sewn with double seam sleeves. The visible label is removable. Sizes: S, M, L, XL, XXL